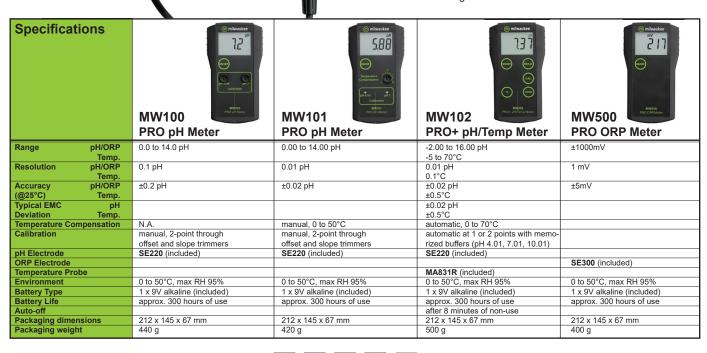

All meters are supplied with pH or ORP electrodes and calibration solutions in a carton box.

- MW100 PRO performs pH measurements with a 0.1 pH resolution
- MW101 PRO performs pH measurements with a 0.01 pH resolution and with manual temperature compensation
- MW102 PRO+ is a microprocessor based pH/Temperature meter with extended range (-2.00 to 16.00 pH), Automatic Temperature Compensation, automatic calibration in 2 points and ±0.02 pH accuracy.
- MW500 PRO performs ORP measurements with a range of ±1000 mV.

## Ordering Information

**MW100 PRO** and **MW101 PRO** are supplied complete with a SE220 pH electrode, pH 7.01 20 mL sachet of calibration solution, calibration screwdriver, 9V battery and instructions.

**MW102 PRO+** is supplied complete with a SE220 pH electrode, MA831R stainless steel temperature probe, pH 4.01 and pH 7.01 20 mL sachet of calibration solution, 9V battery and instructions.

**MW500 PRO** is supplied complete with a SE300 platinum electrode, 9V battery and instructions.